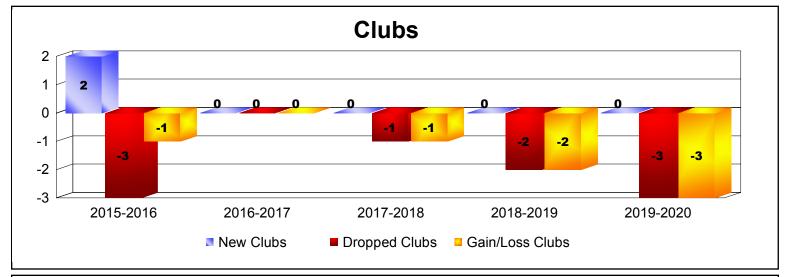

District 20 R2

As of December 2019 Cumulative

| Year      | New<br>Clubs | Dropped<br>Clubs | Gain/<br>Loss<br>Clubs | New<br>Members | Charter<br>Members | Reinstate<br>Members | Transfer<br>Members | Total<br>Member<br>Added | Total<br>Members<br>Dropped | Gain/<br>Loss<br>Members |
|-----------|--------------|------------------|------------------------|----------------|--------------------|----------------------|---------------------|--------------------------|-----------------------------|--------------------------|
| 2015-2016 | 2            | -3               | -1                     | 103            | 75                 | 6                    | 4                   | 188                      | -241                        | -53                      |
| 2016-2017 | 0            | 0                | 0                      | 180            | 4                  | 2                    | 0                   | 186                      | -202                        | -16                      |
| 2017-2018 | 0            | -1               | -1                     | 163            | 4                  | 5                    | 3                   | 175                      | -191                        | -16                      |
| 2018-2019 | 0            | -2               | -2                     | 209            | 16                 | 3                    | 20                  | 248                      | -216                        | 32                       |
| 2019-2020 | 0            | -3               | -3                     | 103            | 1                  | 5                    | 1                   | 110                      | -159                        | -49                      |
| Average   | 0            | -2               | -1                     | 152            | 20                 | 4                    | 6                   | 181                      | -202                        | -20                      |