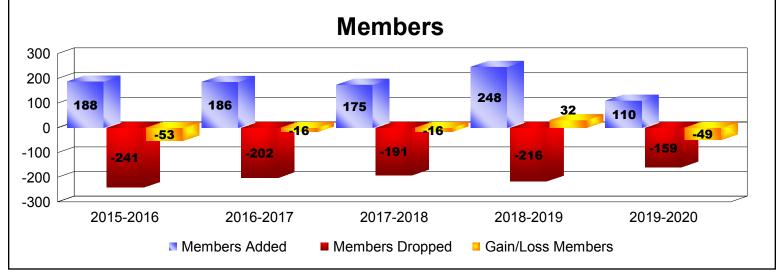

District 20 R2

As of December 2019 Cumulative

| Year      | New<br>Clubs | Dropped<br>Clubs | Gain/<br>Loss<br>Clubs | New<br>Members | Charter<br>Members | Reinstate<br>Members | Transfer<br>Members | Total<br>Member<br>Added | Total<br>Members<br>Dropped | Gain/<br>Loss<br>Members |
|-----------|--------------|------------------|------------------------|----------------|--------------------|----------------------|---------------------|--------------------------|-----------------------------|--------------------------|
| 2015-2016 | 2            | -3               | -1                     | 103            | 75                 | 6                    | 4                   | 188                      | -241                        | -53                      |
| 2016-2017 | 0            | 0                | 0                      | 180            | 4                  | 2                    | 0                   | 186                      | -202                        | -16                      |
| 2017-2018 | 0            | -1               | -1                     | 163            | 4                  | 5                    | 3                   | 175                      | -191                        | -16                      |
| 2018-2019 | 0            | -2               | -2                     | 209            | 16                 | 3                    | 20                  | 248                      | -216                        | 32                       |
| 2019-2020 | 0            | -3               | -3                     | 103            | 1                  | 5                    | 1                   | 110                      | -159                        | -49                      |
| Average   | 0            | -2               | -1                     | 152            | 20                 | 4                    | 6                   | 181                      | -202                        | -20                      |